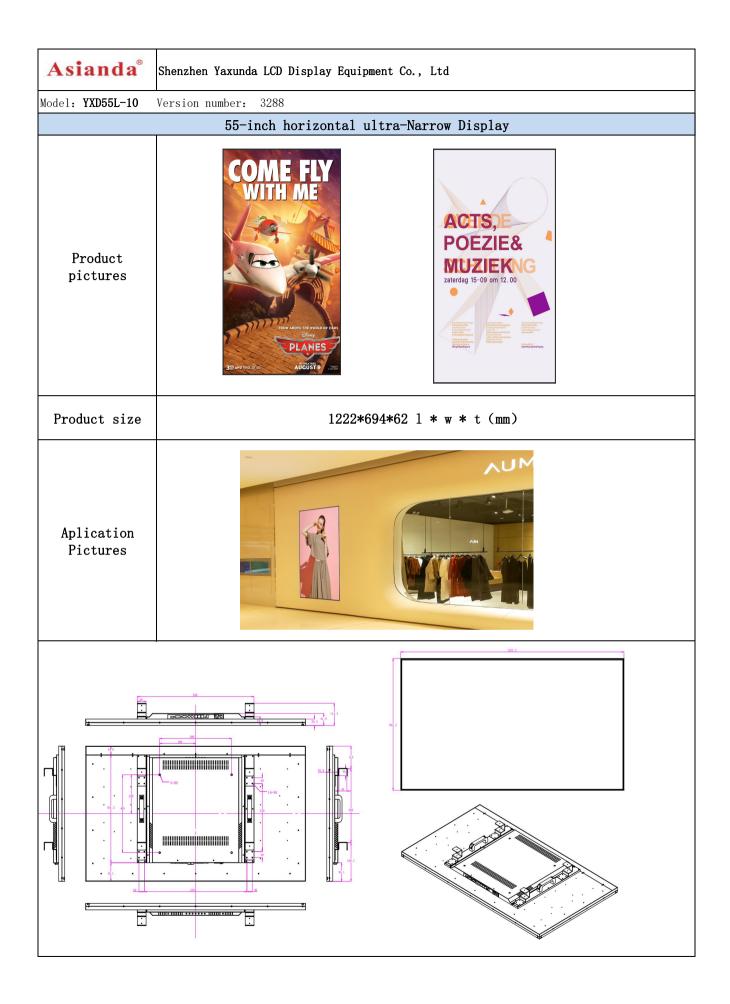

| Product<br>characteristics | 3D digital filtering and noise reduction, progressive scanning, real and delicate<br>picture;<br>Intelligent screen protection function, anti burn;<br>Multiple HD signal interfaces, strong compatibility;<br>Intelligent backlight brightness control, improve the visual effect of the image, save<br>energy and power.<br>Intelligent temperature control and heat dissipation / heating system ensures stable<br>operation of the machine in the best environment.                                                                                                                                                                                                                                                                                                                                                                                                                                    |                                                                                |  |
|----------------------------|------------------------------------------------------------------------------------------------------------------------------------------------------------------------------------------------------------------------------------------------------------------------------------------------------------------------------------------------------------------------------------------------------------------------------------------------------------------------------------------------------------------------------------------------------------------------------------------------------------------------------------------------------------------------------------------------------------------------------------------------------------------------------------------------------------------------------------------------------------------------------------------------------------|--------------------------------------------------------------------------------|--|
| Broadcasting<br>system     | Each playing area can be arranged and layered freely, and can be played horizontally and vertically.<br>The screen area can be divided freely, and pictures, audio, video, webpage, clock, date, subtitle, mixed material editing can be combined.<br>It supports program and playlist preview, real-time monitoring of playing picture, multi-stage timing on / off setting, and automatic reset.<br>Different users can set different operation permissions.<br>Adopt distributed management, support remote or local control.<br>It supports Android mobile phone or tablet end-to-end broadcast terminal to send program<br>list, remote monitoring and timing on-off function.<br>The brightness of the screen is automatically adjusted according to the surrounding<br>environment.<br>Support all kinds of regular audio / video, and office documents.<br>Support wired, WiFi, RJ45, 4G networks. |                                                                                |  |
| Product name               | Specification parameter                                                                                                                                                                                                                                                                                                                                                                                                                                                                                                                                                                                                                                                                                                                                                                                                                                                                                    |                                                                                |  |
| Display                    | LCD: 55 InchTFT SCREEN RATIO: 16:9Resolution:1920*1080/3840*2160Display Area: 1210 * 680Point Distance: 0.63 * 0.63contrast: 5000:1brightness: 500 CDM2Response Time: 6msAngle: Horizontal / Vertical:178hacklightLED hacklight                                                                                                                                                                                                                                                                                                                                                                                                                                                                                                                                                                                                                                                                            |                                                                                |  |
| Main board plan            | Motherboard: rk3288 quad core main frequency 2.0GHz<br>memory: 2GB<br>Built in storage: EMMC 8g (expandable 64g)<br>operating system: Android 6.0                                                                                                                                                                                                                                                                                                                                                                                                                                                                                                                                                                                                                                                                                                                                                          |                                                                                |  |
| Interface                  | POWER DC 12V AUDIO USB OTG USB TF/SIM RJ45 UBOOT                                                                                                                                                                                                                                                                                                                                                                                                                                                                                                                                                                                                                                                                                                                                                                                                                                                           |                                                                                |  |
| parts                      | Manual,                                                                                                                                                                                                                                                                                                                                                                                                                                                                                                                                                                                                                                                                                                                                                                                                                                                                                                    | remote control, warranty card, certificate of conformity, power cord           |  |
| product mix                | Product<br>architecture<br>Installation<br>mode                                                                                                                                                                                                                                                                                                                                                                                                                                                                                                                                                                                                                                                                                                                                                                                                                                                            | Hardware Iron Plate + Paint Process + Aluminium Alloy frame<br>Horizontal Wall |  |
|                            | Protective<br>glass                                                                                                                                                                                                                                                                                                                                                                                                                                                                                                                                                                                                                                                                                                                                                                                                                                                                                        | None                                                                           |  |
|                            | weight                                                                                                                                                                                                                                                                                                                                                                                                                                                                                                                                                                                                                                                                                                                                                                                                                                                                                                     | 46. 85kg                                                                       |  |
|                            | Product size                                                                                                                                                                                                                                                                                                                                                                                                                                                                                                                                                                                                                                                                                                                                                                                                                                                                                               |                                                                                |  |
|                            | Packing<br>dimensions                                                                                                                                                                                                                                                                                                                                                                                                                                                                                                                                                                                                                                                                                                                                                                                                                                                                                      | 1355*825*260 (mm)                                                              |  |
|                            | Brightness<br>control                                                                                                                                                                                                                                                                                                                                                                                                                                                                                                                                                                                                                                                                                                                                                                                                                                                                                      | None                                                                           |  |
|                            | temperature<br>control                                                                                                                                                                                                                                                                                                                                                                                                                                                                                                                                                                                                                                                                                                                                                                                                                                                                                     | None                                                                           |  |